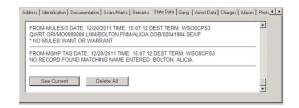

ms Inc. 1 877 893 0911

#### Cases and Reports displayed Web-style:

At any time, users can obtain a full case listing or report result in a single web style display, containing traditional text information, pictures and all external data associated with the request. All reports are returned with links to further information allowing users to drill down to mine further, more detailed information.



#### **Intelligent Data Entry:**

Clear intuitive screens with minimal fill requirements allow for rapid entry of significant data.



#### **Interfaces:**

- □ Tracs, ECitations
- Livescan Export/Import, with Photos
- □ NIBRS/UCR
- □ State and NCIC
- □ Property/Evidence
- □ Import from external CAD and Booking systems

Cushing Systems Inc. 1 877 893 0911

#### **On Demand State/NCIC Checks**



#### "See Current" allows updating to current state data.

#### View all important events associated with a case:

| 122                 |              |             |             |                                                |
|---------------------|--------------|-------------|-------------|------------------------------------------------|
| Time                | Badge/Name   | WSID        | Event       | Details                                        |
| 10/27/2015 13:42:02 | 7622/kwoods  | D:DISPATCH2 | CALL CREATE | UCR: D094, SOURCE: OFFICER                     |
| 10/27/2015 13:42:02 | 7622/kwoods  | D:DISPATCH2 | ASSIGN UNIT | SCS0:7614                                      |
| 10/27/2015 13:42:02 | 7622/kwoods  | D:DISPATCH2 | UNIT STATUS | UNIT: SCSO:7614, STATUS: AT SCENE