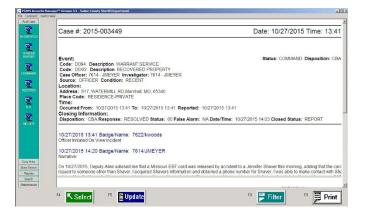

#### Cases and Reports displayed Web-style:

At any time, users can obtain a full case listing or report result in a single web style display, containing traditional text information, pictures and all external data associated with the request. All reports are returned with links to further information allowing users to drill down to mine further, more detailed information.