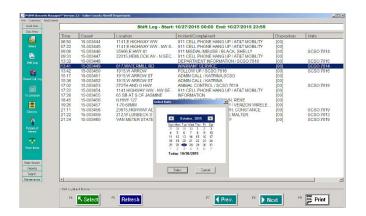

Easy selection of cases by case number or daily Shift Log. Shift Log selection by Year/Month/Day.

Audit lists allows officers and supervisors to view only those cases assigned to them.

|                    | Criteria: Stage=OFFICER REPORT |                                         |                                                  |      |            |             |                                                                     |  |  |
|--------------------|--------------------------------|-----------------------------------------|--------------------------------------------------|------|------------|-------------|---------------------------------------------------------------------|--|--|
| CASE_ID            | DATE/TIME                      | LOCATION                                | EVENT                                            | DISP | SUPERVISOR | DETECTIVE   | INVESTIGATORS                                                       |  |  |
| SCSO.14-<br>001665 |                                | 1915 W ARROW<br>MARSHALL                | CREDIT CARD/AUTOMATIC<br>TELLER MACHINE<br>FRAUD | 00   | CMULLINS   | RMILLER     | RICHARD MILLER 7616                                                 |  |  |
| SCSO:15-<br>000829 |                                | WALNUTEMMA<br>SLATER                    | TRAFFIC STOP                                     | 00   |            |             | JAMES MEYER/7614                                                    |  |  |
| SCSO 15-<br>001587 |                                | 20 HWY W/O S.O.<br>Marshall             | TRAFFIC STOP                                     | 00   |            |             | JAMES MEYER/7614, JERROD<br>BATTSON/7636                            |  |  |
| SCSO:15-<br>001826 |                                | 24994 159TH<br>Marshall                 | STEALING / SHOPLIFTING /<br>THEFT                | 00   |            |             | Unassigned                                                          |  |  |
| SCSO:15-<br>002227 | 16:30                          | 195TH BETWEEN<br>KING/LEOPA<br>Marshall | FOLLOW UP                                        | 00   |            |             | JAMES MEYER/7614                                                    |  |  |
| SCS015-<br>002655  |                                | 1915 W ARROW<br>Marshall                | ESCAPE                                           | 00   | BWOODS     | CMCREYNOLDS | /7619                                                               |  |  |
| SCSO:15-<br>003010 |                                | HIGHWAY 240<br>MARSHALL                 | DUI                                              | 00   |            |             | RICHARD MILLER/7516, CHAD<br>MCREYNOLDS/7619, TAGERT<br>HOLSTON/844 |  |  |
|                    |                                |                                         |                                                  |      |            |             |                                                                     |  |  |
|                    |                                |                                         |                                                  |      |            |             |                                                                     |  |  |
|                    |                                |                                         |                                                  |      |            |             |                                                                     |  |  |